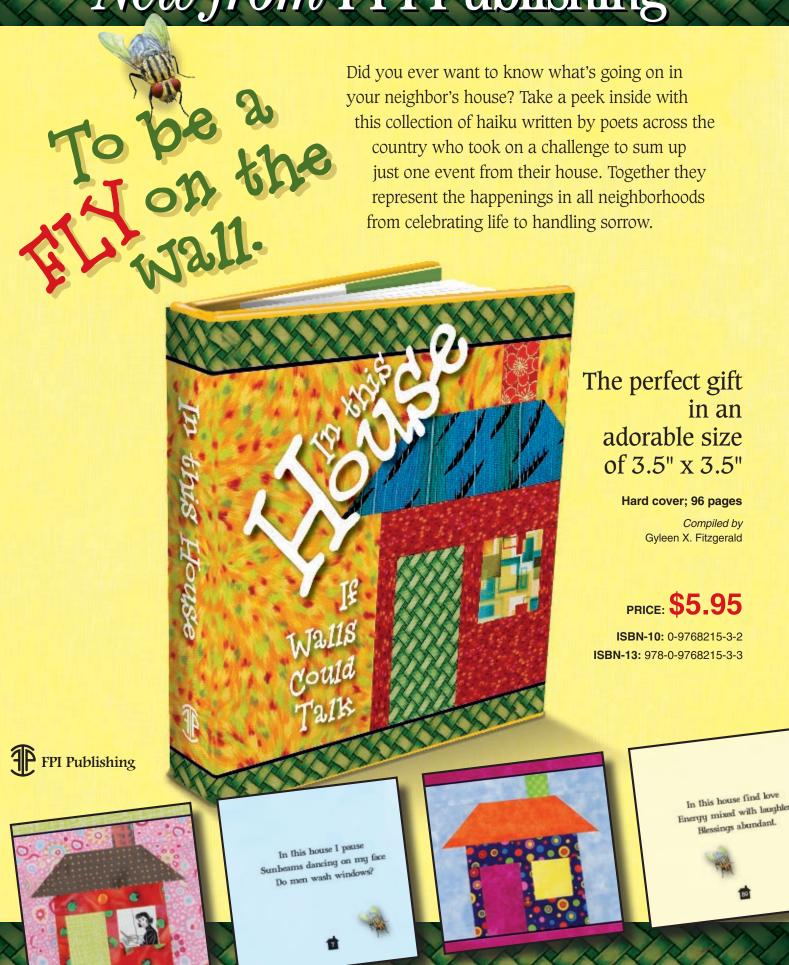

## New from FPI Publishing



## Also Available



**PRICE: \$29.95** 

ISBN-13: 978-0-9768215-1-9

ISBN-10: 0-9768215-1-6



Aunt Hattie's quilt shop is full of gray calico fabric, and for Hanna that just won't do. Fortunately, the Good Fairy Gadget steps in and sets Hanna and her dog Bobbin on the Fabric Road to inspiration. Join Hanna and Bobbin on this quest and you may just find yourself quilting your own Dream\*.

\*The Dream includes patterns to make your own quilt.



One thought, one breath, one vision... and a challenge. In a refreshing new collaboration, the ancient art of haiku and the contemporary craft of quilting come together to soothe your soul and inspire you with infinite possibilities. Open the book, open your mind and colour your world.

CLIP HERE AND RETURN ORDER FORM A



\$29.95 (S/H: \$3.00)